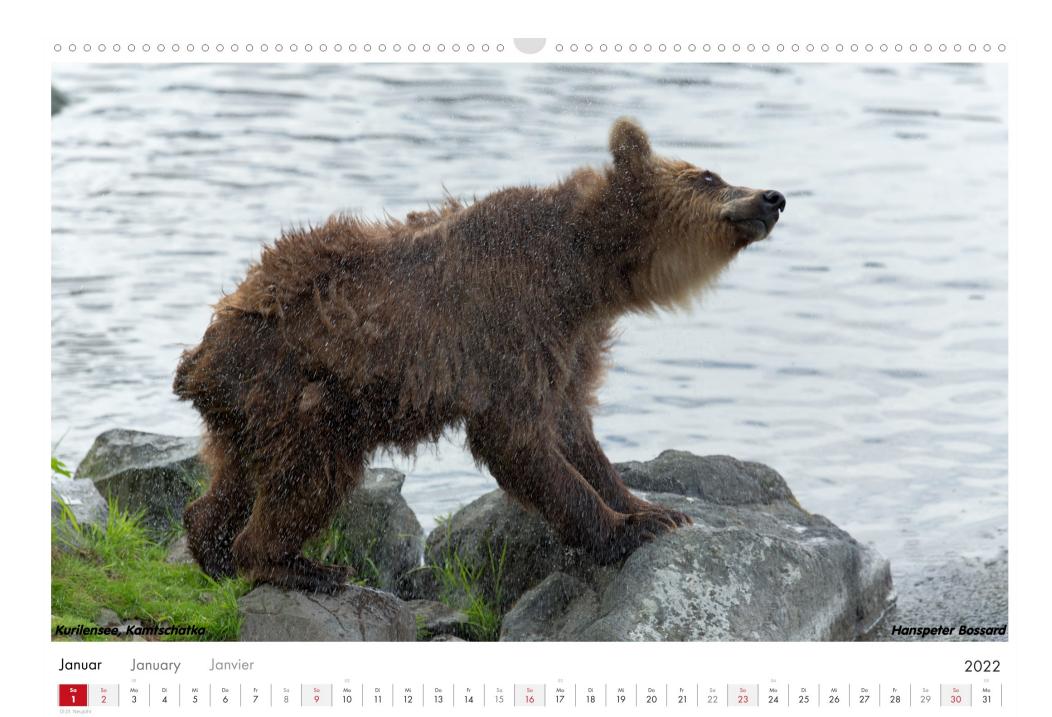

| Februar | February Février |                                 |        |         |       |          |          |                      |          |          |          |          |    | 2022     |          |          |       |          |       |          |          |                  |          |
|---------|------------------|---------------------------------|--------|---------|-------|----------|----------|----------------------|----------|----------|----------|----------|----|----------|----------|----------|-------|----------|-------|----------|----------|------------------|----------|
| 1 Mi 2  | 3 Fr 4           | s <sub>o</sub> s <sub>o</sub> 5 | 7 Di 8 | мі<br>9 | Do 10 | Fr<br>11 | sa<br>12 | s <sub>o</sub><br>13 | Mo<br>14 | Di<br>15 | мі<br>16 | Do<br>17 | 18 | Sa<br>19 | so<