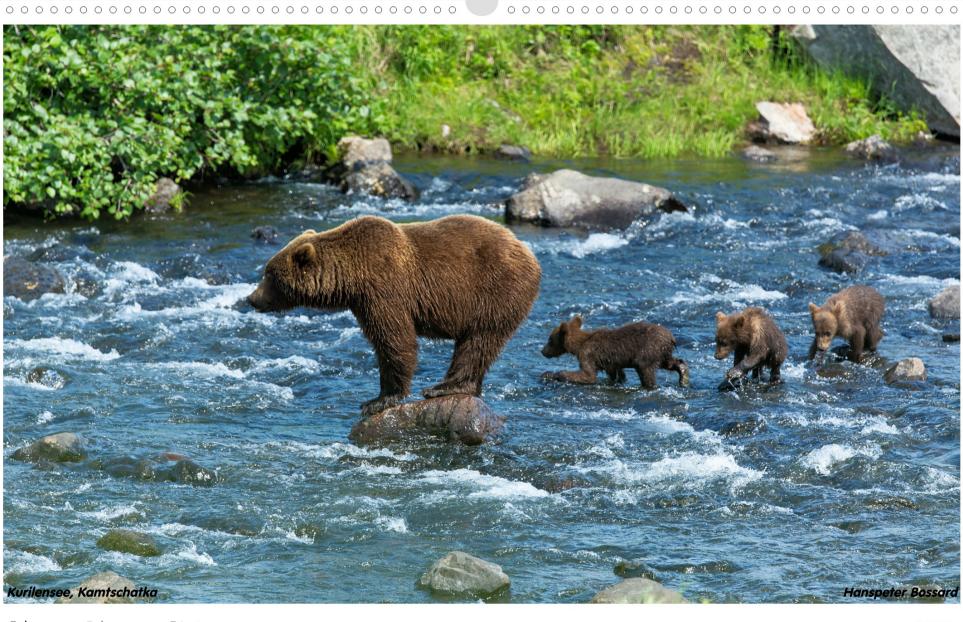

| Februar | February Février |                                 |        |         |       |          |          |                      |          |          |          |          |    | 2022     |          |          |       |          |       |          |          |                  |          |
|---------|------------------|---------------------------------|--------|---------|-------|----------|----------|----------------------|----------|----------|----------|----------|----|----------|----------|----------|-------|----------|-------|----------|----------|------------------|----------|
| 1 Mi 2  | 3 Fr 4           | s <sub>o</sub> s <sub>o</sub> 5 | 7 Di 8 | мі<br>9 | Do 10 | Fr<br>11 | sa<br>12 | s <sub>o</sub><br>13 | Mo<br>14 | Di<br>15 | мі<br>16 | Do<br>17 | 18 | Sa<br>19 | so<br